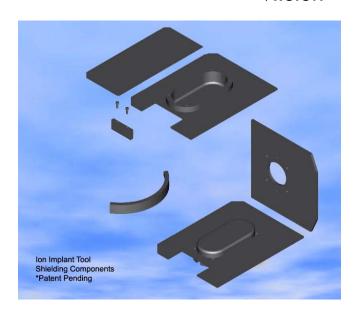

## VSEA - IMPLANTER PARTS VIISion®

Signet 30-G0020 Beam Line Shielding Kit (patent pending)

Signet's graphite shielding kit for the VIISion® beam line protects the components it shields and decreases down time. The shield kit eliminates both the need to clean the stainless steel components with peroxide and the additional pump down time required after cleaning.

## The parts included in the 30-G0020 kit are:

| Signet Part | Description                 |
|-------------|-----------------------------|
| 30-G0027    | Top Extension               |
| 30-G0047    | BTM Magnet Cover Plate      |
| 30-G0048    | Top Magnet Cover Plate      |
| 30-G0025    | Flange Shield               |
| 30-G0028    | Rear Source Shield          |
| 30-G0026-1  | Top Extension Support Plate |
| 30-G0026-2  | Top Extension Support Bolt  |