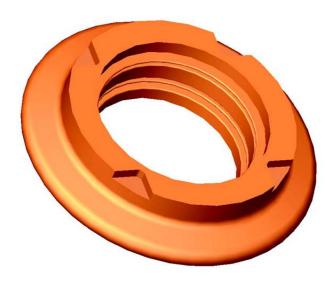

# Quality and Value Through Engineering

- Substantial Extended Life
- Heat Resistant Material
- **♦ Lower Overall Cost**

PN 40-2240

This cross sectional view shows the enhanced interior surface which is longer than the original design.

The length of the interior surface has been increased. Increasing the surface distance improves the insulating efficiency. The result is improved performance and extended operating life.

This part is a direct replacement for the OEM part. The alignment holes, O-ring flat and mounting pattern are all to the OEM design.