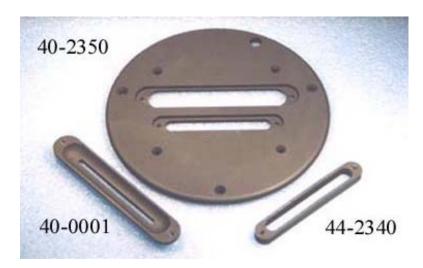

Signet introduces two new parts, a new and improved Extraction Electrode Plate replacement for Eaton's NV10 OEM part # 17062350 and a replaceable High Energy Electrode. Now the convenience and economy of replacing the Low Energy Extraction Electrode is also available for the High Energy Electrode with Signet's # 40-2350 Extraction Electrode Plate and Signet's # 44-2340 High Energy Electrode.

| Signet Part # | OEM Part #    | Description                |
|---------------|---------------|----------------------------|
| 40-2350       | 17062350 Ref. | Extraction Electrode Plate |
| 40-0001       | N/A           | Low Energy Electrode       |
| 44-2340       | 17062340      | High Energy Electrode      |