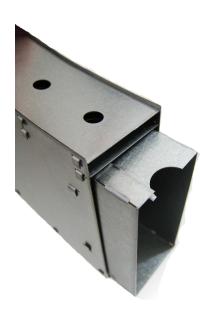

#### + 2400G3

Improved tab in slot and baffle interface design.

# Exhaust Collector Ring Signet Part Number 53-0102

Alternative to Aixtron Part Number 40070202

The Signet 2400G3 Molybdenum exhaust collector ring has been engineered to provide maximum operational lifetime. Because molybdenum cannot be effectively welded, each of the Signet ring sections are assembled using molybdenum tabs with each tab passing through a corresponding slot. The Signet rings are manufactured with an improved tab in slot design for greater strength. In addition, Signet has improved the design of the baffle (used to connect each ring segment together), so that each ring segment fits more snugly together.