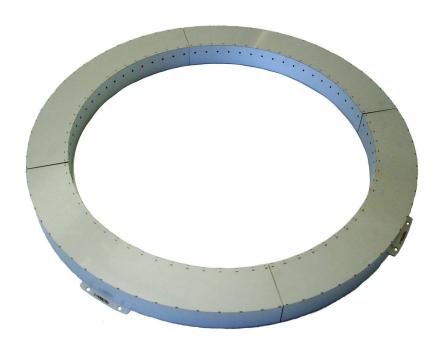

## **Exhaust Collector Ring**

# Exhaust Collector Ring Signet Part Number 53-0102

Alternative to Aixtron Part Number 40070202

The Signet 2400G3 Molybdenum exhaust collector ring has been engineered to provide maximum operational lifetime. Because molybdenum cannot be effectively welded, each of the Signet ring sections are assembled using molybdenum tabs with each tab passing through a corresponding slot. The Signet rings are manufactured with an improved tab in slot design for greater strength. In addition, Signet has improved the design of the baffle (used to connect each ring segment together), so that each ring segment fits more snugly together.