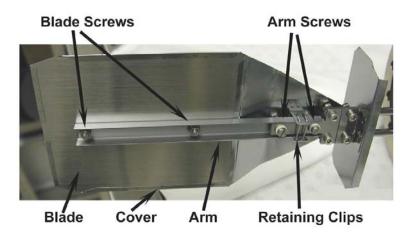

## V100 Shutter Blade Parts

**Signet Parts Available** 

| Signet Part # | OEM PN | Description                 |
|---------------|--------|-----------------------------|
| 59-0010       |        | Shutter Blade               |
| 59-0106       |        | Shutter Blade Cover         |
| 59-0102       |        | Shutter Blade Bushing Rear  |
| 59-0103       |        | Shutter Blade Bushing front |
| 59-0105       |        | Shutter Blade Arm           |
| 59-0101       |        | Shutter Blade Shield        |