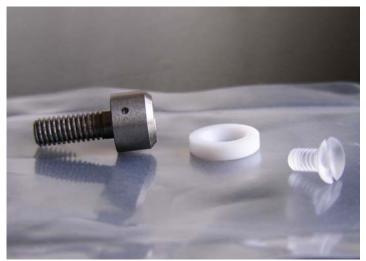

## Signet TCP Ceramic Window Kit

Signet 9500 Kit components: Teflon Cover, Clamp Bolt Retainer and KEL-F Screw

Signet now offers this convenient TCP Ceramic Window kit for LAM 9600 TCP.

Our Maintenance Kits are a win-win for our customers. All the parts that should be replaced during each maintenance will be replaced as they are all right there in the kit. Also, one part number controls several parts and as a result significant effort is saved in the following departments; Equipment Engineering, Purchasing, Stores and Accounts Receivable.

The Signet 9500 Kit contains 4 each of the following parts which should all be replaced during machine maintenance.

| Signet PN | Description               | qty | OEM P/N            |
|-----------|---------------------------|-----|--------------------|
| 87-11565  | Clamp Bolt retainer       | 4   | 715-011585-002 Ref |
| 87-1585   | Cover, Clamp Bolt, Teflon | 4   | 713-011585-004 Red |
| 87-9531   | Slotted Flat Head, KEL-F  | 4   | 720-009531-101 Ref |