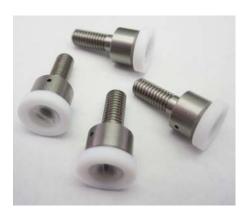

## Signet TCP Ceramic Window Kit

Signet 9500 Kit components: Teflon Cover, Clamp Bolt Retainer and KEL-F Screw

Signet now offers this convenient TCP Ceramic Window kit for LAM 9600 TCP.

Our Maintenance Kits are a win-win for our customers. All the parts that should be replaced during each maintenance will be replaced as they are all right there in the kit. Also, one part number controls several parts and as a result significant effort is saved in the following departments; Equipment Engineering, Purchasing, Stores and Accounts Receivable.

The Signet 9500 Kit contains 4 each of the following parts which should all be replaced during machine maintenance.

| Signet PN | Description               | qty | OEM P/N            |
|-----------|---------------------------|-----|--------------------|
| 87-11565  | Clamp Bolt retainer       | 4   | 715-011585-002 Ref |
| 87-1585   | Cover, Clamp Bolt, Teflon | 4   | 713-011585-004 Red |
| 87-9531   | Slotted Flat Head, KEL-F  | 4   | 720-009531-101 Ref |