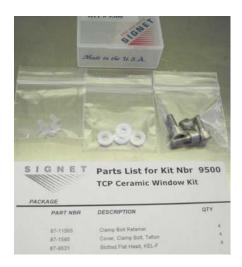

- Right Parts
- ♦ Right Quantity
- At the right time
- **♦** Convenience
- No additional cost
- **♦** Efficient

Signet Kit 9500

**Assembled Kit components** 

## Signet TCP Ceramic Window Kit

Signet 9500 Kit components: Teflon Cover, Clamp Bolt Retainer and KEL-F Screw

Signet now offers this convenient TCP Ceramic Window kit for LAM 9600 TCP.

Our Maintenance Kits are a win-win for our customers. All the parts that should be replaced during each maintenance will be replaced as they are all right there in the kit. Also, one part number controls several parts and as a result significant effort is saved in the following departments; Equipment Engineering, Purchasing, Stores and Accounts Receivable.

The Signet 9500 Kit contains 4 each of the following parts which should all be replaced during machine maintenance.

| Signet PN | Description               | qty | OEM P/N            |
|-----------|---------------------------|-----|--------------------|
| 87-11565  | Clamp Bolt retainer       | 4   | 715-011585-002 Ref |
| 87-1585   | Cover, Clamp Bolt, Teflon | 4   | 713-011585-004 Red |
| 87-9531   | Slotted Flat Head, KEL-F  | 4   | 720-009531-101 Ref |